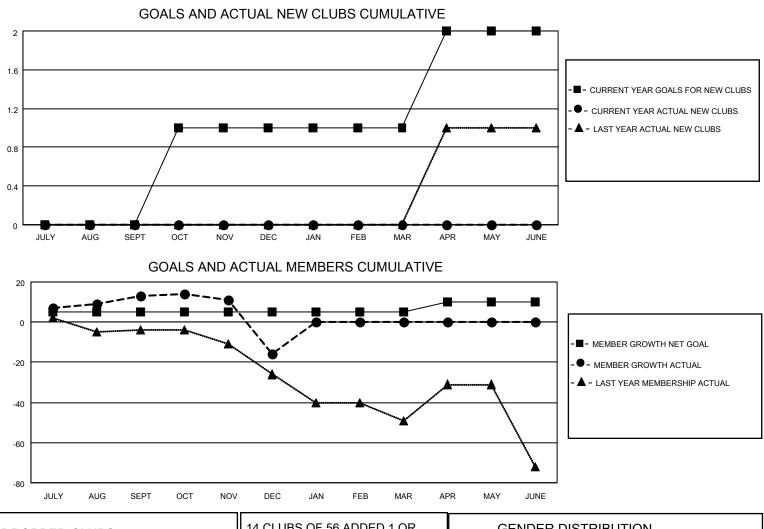

## LOCATION NEW JERSEY

District 16 N

Results as of: 12/31/2022

| Clubs                 |               |           |               | Members               |                        |                         |                                                    |
|-----------------------|---------------|-----------|---------------|-----------------------|------------------------|-------------------------|----------------------------------------------------|
| RESULTS FOR 2022-2023 |               |           |               | RESULTS FOR 2022-2023 |                        |                         |                                                    |
| QUARTER               | NEW CLUB GOAL | NEW CLUBS | DROPPED CLUBS | QUARTER MEME          | BER GROWTH NET<br>GOAL | MEMBER GROWTH<br>ACTUAL | DROPPED<br>MEMBERS ACTUAL<br>(including transfers) |
| JULY/AUG/SEPT         | 0             | 0         | 0             | JULY/AUG/SEPT         | 5                      | 41                      | 28                                                 |
| OCT/NOV/DEC           | 1             | 0         | 4             | OCT/NOV/DEC           | 0                      | 19                      | 48                                                 |
| JAN/FEB/MAR           | 0             | 0         | 0             | JAN/FEB/MAR           | 0                      | 0                       | 0                                                  |
| APR/MAY/JUNE          | 1             | 0         | 0             | APR/MAY/JUNE          | 5                      | 0                       | 0                                                  |